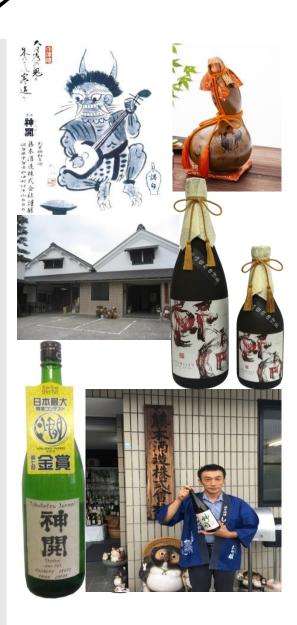

# SAKE PORTAL

ARTISAN SALES
POINTS
Subterranean water
pumped from their
own 100 meter well.

They only use the best expensive rice from Kyoto Prefecture in order to represent their terroir.

Award winning Joyo brewery was founded in 1895 and is a 4<sup>th</sup> generation brewer. They are based in south Kyoto blessed with nature and on the Kizu river.

They focus on producing the highest quality Sake in small batches.

Their brewers are highly skilled 40 year veterans of their craft. Most of the work is done by hand using traditional methods. They put their heart and soul into each bottle. They believe in locally sourcing and supporting local companies wherever possible.

Their Sake is noted for it's fresh and striking impression after extraction and a firm rice flavour with refined acidity.