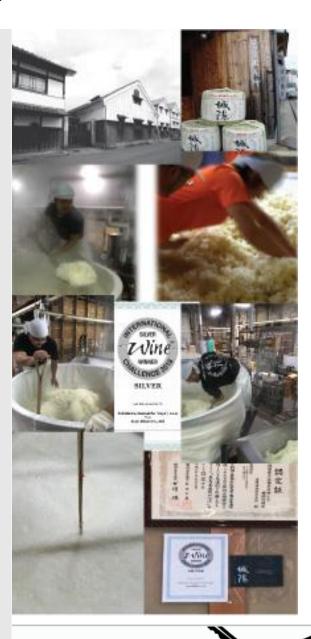

# SAKE PORTAL

ARTISAN SALES
POINTS
Subterranean water
pumped from their
own 100 meter well.

They only use the best expensive rice from Kyoto Prefecture in order to represent their terroir.

Award winning Joyo brewery was founded in 1895 and is a 4<sup>th</sup> generation brewer. They are based in south Kyoto blessed with nature and on the Kizu river.

They focus on producing the highest quality Sake in small batches.

Their brewers are highly skilled 40 year veterans of their craft. Most of the work is done by hand using traditional methods. They put their heart and soul into each bottle. They believe in locally sourcing and supporting local companies wherever possible.

Their Sake is noted for it's fresh and striking impression after extraction and a firm rice flavour with refined acidity.

# Awards:

- Japan/China Sake Gold
- IWC Silver

CEO PERSONAL MESSAGE
" Tradition and ingredients are the key to true Sake. "