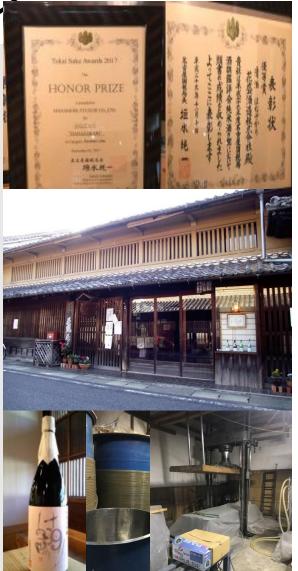

# Awards:

- Tokai Honor Prize
- Gifu Prefecture Best Brewery

CEO PERSONAL MESSAGE
" Every drop is a symbol of our happiness and dedication. "

ARTISAN SALES
POINTS
Brewing to match
their climate and
seasons