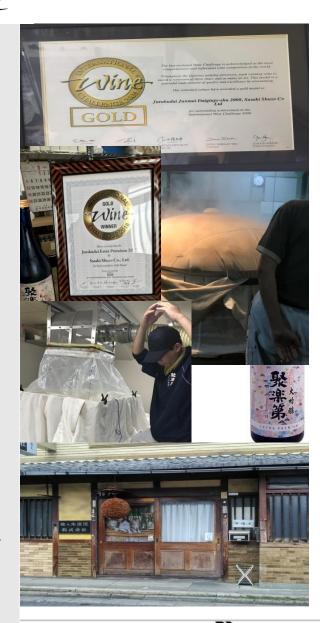

# ARTISAN SALES POINTS

Sasaki is a partner in the regional resource utilization project: To collaborate and use ingredients special to your region.

Made exclusively from highly polished rice grown in Kyoto, and lovingly brewed at low temperatures.

Award winning Sasaki brewery was founded in 1893 and is the only brewer in central Kyoto.

Their mission is to use traditional techniques grafted in famous water, to produce an authentic Sake taste.

Under Kyoto is a huge rock 33km long, and the water Sasaki uses seeps down from the mountains into the Kyoto valley and crawls through this rock to produce exceptional "goodness of water".

Their Sake is distinguished by a fruity Ginjo aroma and dry, crisp and clean taste.

Winner of many awards and a very respected maker of Sake in Japan, Sasaki is now seeking overseas partners to become a worldwide brand.

# Awards:

- Sake Brewing Prize Winner
- · Tokai Honor Award
- IWC Gold award
- IWC Silver
- FineSake Gold

## **CEO PERSONAL MESSAGE**

" Thinking about keeping Kyoto's business more than making money. "