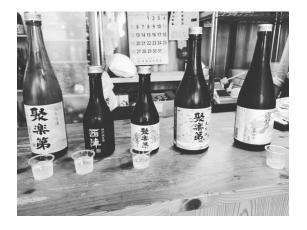

# Our Shuzo (Brewery Partners)

All our suppliers match our <u>Supplier Criteria</u>. They source locally and are sustainable. This is core to giving their sake a distinct flavour and sets them apart from other breweries.

# Fujii Honke Brewery

ARTISAN SALES POINTS Wataribune rice specialist

Innovative blends of rice

### Awards:

- Lake Biwa Sake Award
- G20 Osaka Summit 2019

# **CEO PERSONAL MESSAGE**

" Brewed with a heartfelt handmade technique. "

As the Head of the Shiga Sake Brewery Association their hearts are is fully invested in protecting and supporting the local community, and ensuring traditional brewery methods are kept whilst innovating with new flavours.

Fujii Honke was established in 1831 and are honored to be the sole brewery to provide Sake for the Imperial Harvest Festival to the Japanese Imperial Court and shrines all over Japan. Based on the banks of Lake Biwa in Shiga prefecture the climate is ideal for Sake brewing. The water comes from the Suzuka mountain and takes 100 years to be filtered perfectly for brewing.

They are at the forefront of reintroducing Wataribune rice to Shiga. This rice is sensitive and difficult to grow and is the parent seed of Yamadanishiki. Through supporting their rice farmers, this rice produces stunningly smooth distinctive Sake. Most of their rice is also environmentally and organically grown.

As with all our breweries they stand by traditional methods, for example they produce the yeast starter mash using the traditional Kimoto method instead of commercial lactic acid. This takes double the time, effort, skill and risk but produces a pure Sake. Buildings within their brewery are registered as Cultural Properties and their natural earthen walls keeps the perfect temperature and humidity for brewing.

Sakeportal is privledged to be their Sake export partner..